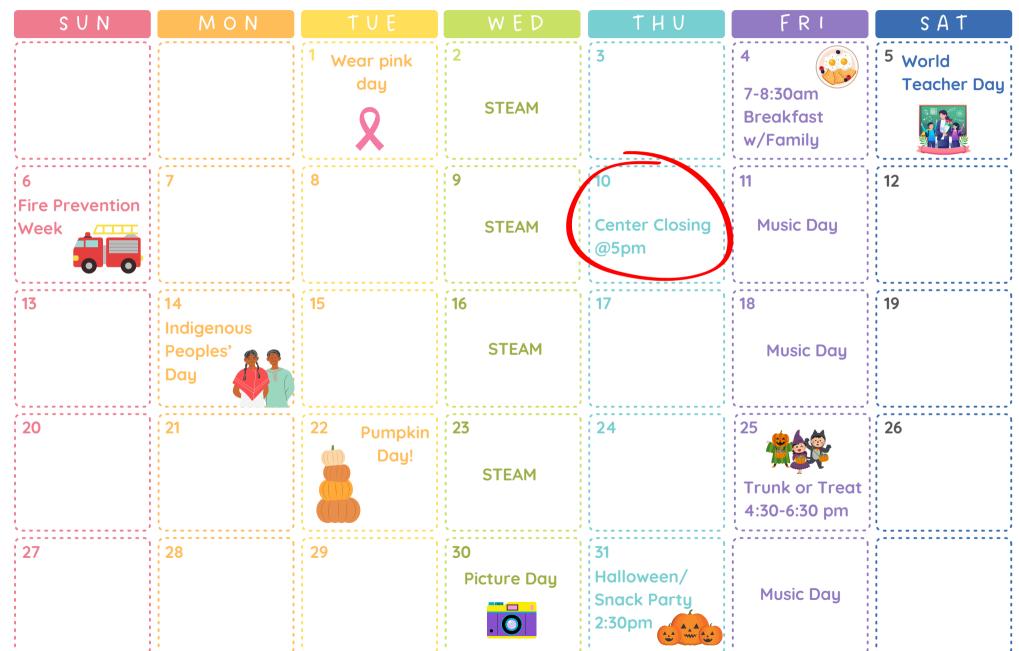

| 17                                  | 18<br>STEAM | 19                                                            | 20<br>Music Day                                            | 21  |
| 22<br>First Day<br>Of Fall | 23                                                               | 24                                  | 25<br>STEAM | 26 Johnny<br>Appleseed<br>Day: Make<br>homemade<br>applesauce | 27<br>Back To School<br>Night 6pm: Center<br>Closing @ 5PM | 28  |
| 29                         | 30                                                               |                                     | STEAM       |                                                               | Music Day                                                  |     |

## OCTOBER 2024

IER THE RAMA











| SUN | ΜΟΝ                                                                         | T U E                               | WED                                          | THU                                  | FRI                                   | SAT |
|-----|-----------------------------------------------------------------------------|-------------------------------------|----------------------------------------------|--------------------------------------|---------------------------------------|-----|
|     |                                                                             |                                     |                                              | Food Drive<br>Begins                 | 1<br>Music Day                        | 2   |
| 3   | 4